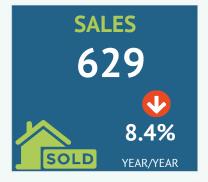

#### SALES SLOW FOR DETACHED AND ROW-STYLE HOMES

NOVEMBER SUPPLY LEVELS 32 PER CENT HIGHER THAN TYPICAL LEVELS FOR THE MONTH

Hamilton, ON (Dec 1, 2023) - The REALTORS® Association of Hamilton-Burlington (RAHB) reported declines in November sales, making it one of the weakest Novembers since 2010. Rising sales for apartment-style and semi-detached homes were insufficient to offset pullbacks in detached and row home sales. Year-to-date sales are down by 11 per cent over last year and are 30 per cent below the long-term trends.

### **PROPERTY TYPES**

| Cal   |                             |                                               |                                                                                                                                 |                                                                                                                                                                                   |                                                                                                                                                                                                                            |                                                                                                                                                                                                                                                                              |                                                                                                                                                                                                                                                                                                                    |                                                                                                                                                                                                                                                                                                                                                              |                                                                                                                                                                                                                                                                                                                                                                                                                 |                                                                                                                                                                                                                                                                                                                                                                                                                                                                                                                                                        |                                                                                                                                                                                                                                                                                                                                                                                                                                                                                                                                                                                                                       |                                                                                                                                                                                                                                                                                                                                                                                                                                                                                                                                                                                                                                                                                               |                                                                                                                                                                                                                                                                                                                                                                                                                                                                                                                                                                                                                                                                                                                                                                                                                                                                                                                                                                                                                                                                                                                                                                        |                                                                                                                                                                                                                                                                                                                                                                                                                                                                                                                                                                                                                                                                                                                                                                                                                                                                                                                                                                                                                                                                                                                                                                                              |
|-------|-----------------------------|-----------------------------------------------|---------------------------------------------------------------------------------------------------------------------------------|-----------------------------------------------------------------------------------------------------------------------------------------------------------------------------------|----------------------------------------------------------------------------------------------------------------------------------------------------------------------------------------------------------------------------|------------------------------------------------------------------------------------------------------------------------------------------------------------------------------------------------------------------------------------------------------------------------------|--------------------------------------------------------------------------------------------------------------------------------------------------------------------------------------------------------------------------------------------------------------------------------------------------------------------|--------------------------------------------------------------------------------------------------------------------------------------------------------------------------------------------------------------------------------------------------------------------------------------------------------------------------------------------------------------|-----------------------------------------------------------------------------------------------------------------------------------------------------------------------------------------------------------------------------------------------------------------------------------------------------------------------------------------------------------------------------------------------------------------|--------------------------------------------------------------------------------------------------------------------------------------------------------------------------------------------------------------------------------------------------------------------------------------------------------------------------------------------------------------------------------------------------------------------------------------------------------------------------------------------------------------------------------------------------------|-----------------------------------------------------------------------------------------------------------------------------------------------------------------------------------------------------------------------------------------------------------------------------------------------------------------------------------------------------------------------------------------------------------------------------------------------------------------------------------------------------------------------------------------------------------------------------------------------------------------------|-----------------------------------------------------------------------------------------------------------------------------------------------------------------------------------------------------------------------------------------------------------------------------------------------------------------------------------------------------------------------------------------------------------------------------------------------------------------------------------------------------------------------------------------------------------------------------------------------------------------------------------------------------------------------------------------------|------------------------------------------------------------------------------------------------------------------------------------------------------------------------------------------------------------------------------------------------------------------------------------------------------------------------------------------------------------------------------------------------------------------------------------------------------------------------------------------------------------------------------------------------------------------------------------------------------------------------------------------------------------------------------------------------------------------------------------------------------------------------------------------------------------------------------------------------------------------------------------------------------------------------------------------------------------------------------------------------------------------------------------------------------------------------------------------------------------------------------------------------------------------------|----------------------------------------------------------------------------------------------------------------------------------------------------------------------------------------------------------------------------------------------------------------------------------------------------------------------------------------------------------------------------------------------------------------------------------------------------------------------------------------------------------------------------------------------------------------------------------------------------------------------------------------------------------------------------------------------------------------------------------------------------------------------------------------------------------------------------------------------------------------------------------------------------------------------------------------------------------------------------------------------------------------------------------------------------------------------------------------------------------------------------------------------------------------------------------------------|
| Sales |                             | New L                                         | istings                                                                                                                         | Inve                                                                                                                                                                              | ntory                                                                                                                                                                                                                      | S/NL                                                                                                                                                                                                                                                                         | Days o                                                                                                                                                                                                                                                                                                             | n Market                                                                                                                                                                                                                                                                                                                                                     | Months                                                                                                                                                                                                                                                                                                                                                                                                          | of Supply                                                                                                                                                                                                                                                                                                                                                                                                                                                                                                                                              | Average                                                                                                                                                                                                                                                                                                                                                                                                                                                                                                                                                                                                               | Price                                                                                                                                                                                                                                                                                                                                                                                                                                                                                                                                                                                                                                                                                         | Median I                                                                                                                                                                                                                                                                                                                                                                                                                                                                                                                                                                                                                                                                                                                                                                                                                                                                                                                                                                                                                                                                                                                                                               | Price                                                                                                                                                                                                                                                                                                                                                                                                                                                                                                                                                                                                                                                                                                                                                                                                                                                                                                                                                                                                                                                                                                                                                                                        |
| ctual | Y/Y                         | Actual                                        | Y/Y                                                                                                                             | Actual                                                                                                                                                                            | Y/Y                                                                                                                                                                                                                        | Ratio                                                                                                                                                                                                                                                                        | Actual                                                                                                                                                                                                                                                                                                             | Y/Y                                                                                                                                                                                                                                                                                                                                                          | Actual                                                                                                                                                                                                                                                                                                                                                                                                          | Y/Y                                                                                                                                                                                                                                                                                                                                                                                                                                                                                                                                                    | Actual                                                                                                                                                                                                                                                                                                                                                                                                                                                                                                                                                                                                                | Y/Y                                                                                                                                                                                                                                                                                                                                                                                                                                                                                                                                                                                                                                                                                           | Actual                                                                                                                                                                                                                                                                                                                                                                                                                                                                                                                                                                                                                                                                                                                                                                                                                                                                                                                                                                                                                                                                                                                                                                 | Y/Y                                                                                                                                                                                                                                                                                                                                                                                                                                                                                                                                                                                                                                                                                                                                                                                                                                                                                                                                                                                                                                                                                                                                                                                          |
| 394   | -4.8%                       | 877                                           | 12.3%                                                                                                                           | 1,793                                                                                                                                                                             | 22.2%                                                                                                                                                                                                                      | 45%                                                                                                                                                                                                                                                                          | 32.6                                                                                                                                                                                                                                                                                                               | 5.8%                                                                                                                                                                                                                                                                                                                                                         | 4.55                                                                                                                                                                                                                                                                                                                                                                                                            | 28.4%                                                                                                                                                                                                                                                                                                                                                                                                                                                                                                                                                  | \$921,416                                                                                                                                                                                                                                                                                                                                                                                                                                                                                                                                                                                                             | 3.9%                                                                                                                                                                                                                                                                                                                                                                                                                                                                                                                                                                                                                                                                                          | \$799,450                                                                                                                                                                                                                                                                                                                                                                                                                                                                                                                                                                                                                                                                                                                                                                                                                                                                                                                                                                                                                                                                                                                                                              | -0.7%                                                                                                                                                                                                                                                                                                                                                                                                                                                                                                                                                                                                                                                                                                                                                                                                                                                                                                                                                                                                                                                                                                                                                                                        |
| 36    | 2.9%                        | 62                                            | 26.5%                                                                                                                           | 94                                                                                                                                                                                | 23.7%                                                                                                                                                                                                                      | 58%                                                                                                                                                                                                                                                                          | 28.8                                                                                                                                                                                                                                                                                                               | -10.8%                                                                                                                                                                                                                                                                                                                                                       | 2.61                                                                                                                                                                                                                                                                                                                                                                                                            | 20.2%                                                                                                                                                                                                                                                                                                                                                                                                                                                                                                                                                  | \$681,578                                                                                                                                                                                                                                                                                                                                                                                                                                                                                                                                                                                                             | -16.2%                                                                                                                                                                                                                                                                                                                                                                                                                                                                                                                                                                                                                                                                                        | \$642,750                                                                                                                                                                                                                                                                                                                                                                                                                                                                                                                                                                                                                                                                                                                                                                                                                                                                                                                                                                                                                                                                                                                                                              | -14.3%                                                                                                                                                                                                                                                                                                                                                                                                                                                                                                                                                                                                                                                                                                                                                                                                                                                                                                                                                                                                                                                                                                                                                                                       |
| 118   | -25.8%                      | 253                                           | 10.0%                                                                                                                           | 387                                                                                                                                                                               | 28.6%                                                                                                                                                                                                                      | 47%                                                                                                                                                                                                                                                                          | 28.4                                                                                                                                                                                                                                                                                                               | 0.6%                                                                                                                                                                                                                                                                                                                                                         | 3.28                                                                                                                                                                                                                                                                                                                                                                                                            | 73.2%                                                                                                                                                                                                                                                                                                                                                                                                                                                                                                                                                  | \$701,641                                                                                                                                                                                                                                                                                                                                                                                                                                                                                                                                                                                                             | -1.2%                                                                                                                                                                                                                                                                                                                                                                                                                                                                                                                                                                                                                                                                                         | \$709,000                                                                                                                                                                                                                                                                                                                                                                                                                                                                                                                                                                                                                                                                                                                                                                                                                                                                                                                                                                                                                                                                                                                                                              | -0.1%                                                                                                                                                                                                                                                                                                                                                                                                                                                                                                                                                                                                                                                                                                                                                                                                                                                                                                                                                                                                                                                                                                                                                                                        |
| 81    | 6.6%                        | 186                                           | -1.6%                                                                                                                           | 432                                                                                                                                                                               | 17.7%                                                                                                                                                                                                                      | 44%                                                                                                                                                                                                                                                                          | 34.8                                                                                                                                                                                                                                                                                                               | -0.3%                                                                                                                                                                                                                                                                                                                                                        | 5.33                                                                                                                                                                                                                                                                                                                                                                                                            | 10.4%                                                                                                                                                                                                                                                                                                                                                                                                                                                                                                                                                  | \$508,613                                                                                                                                                                                                                                                                                                                                                                                                                                                                                                                                                                                                             | -13.5%                                                                                                                                                                                                                                                                                                                                                                                                                                                                                                                                                                                                                                                                                        | \$489,000                                                                                                                                                                                                                                                                                                                                                                                                                                                                                                                                                                                                                                                                                                                                                                                                                                                                                                                                                                                                                                                                                                                                                              | -11.5%                                                                                                                                                                                                                                                                                                                                                                                                                                                                                                                                                                                                                                                                                                                                                                                                                                                                                                                                                                                                                                                                                                                                                                                       |
| 0     | -100.0%                     | 6                                             | 20.0%                                                                                                                           | 16                                                                                                                                                                                | 33.3%                                                                                                                                                                                                                      | 0%                                                                                                                                                                                                                                                                           | -                                                                                                                                                                                                                                                                                                                  | -                                                                                                                                                                                                                                                                                                                                                            | -                                                                                                                                                                                                                                                                                                                                                                                                               | -                                                                                                                                                                                                                                                                                                                                                                                                                                                                                                                                                      | -                                                                                                                                                                                                                                                                                                                                                                                                                                                                                                                                                                                                                     | -                                                                                                                                                                                                                                                                                                                                                                                                                                                                                                                                                                                                                                                                                             | -                                                                                                                                                                                                                                                                                                                                                                                                                                                                                                                                                                                                                                                                                                                                                                                                                                                                                                                                                                                                                                                                                                                                                                      | -                                                                                                                                                                                                                                                                                                                                                                                                                                                                                                                                                                                                                                                                                                                                                                                                                                                                                                                                                                                                                                                                                                                                                                                            |
| 629   | -8.4%                       | 1,384                                         | 10.3%                                                                                                                           | 2,728                                                                                                                                                                             | 22.5%                                                                                                                                                                                                                      | 45%                                                                                                                                                                                                                                                                          | 31.9                                                                                                                                                                                                                                                                                                               | 3.3%                                                                                                                                                                                                                                                                                                                                                         | 4.34                                                                                                                                                                                                                                                                                                                                                                                                            | 33.8%                                                                                                                                                                                                                                                                                                                                                                                                                                                                                                                                                  | \$813,301                                                                                                                                                                                                                                                                                                                                                                                                                                                                                                                                                                                                             | 0.5%                                                                                                                                                                                                                                                                                                                                                                                                                                                                                                                                                                                                                                                                                          | \$727,500                                                                                                                                                                                                                                                                                                                                                                                                                                                                                                                                                                                                                                                                                                                                                                                                                                                                                                                                                                                                                                                                                                                                                              | -1.7%                                                                                                                                                                                                                                                                                                                                                                                                                                                                                                                                                                                                                                                                                                                                                                                                                                                                                                                                                                                                                                                                                                                                                                                        |
| 1     | 394<br>36<br>118<br>81<br>0 | 36 2.9%<br>118 -25.8%<br>81 6.6%<br>0 -100.0% | 394     -4.8%     877       36     2.9%     62       118     -25.8%     253       81     6.6%     186       0     -100.0%     6 | 394     -4.8%     877     12.3%       36     2.9%     62     26.5%       118     -25.8%     253     10.0%       81     6.6%     186     -1.6%       0     -100.0%     6     20.0% | 394     -4.8%     877     12.3%     1,793       36     2.9%     62     26.5%     94       1.18     -25.8%     253     10.0%     387       81     6.6%     186     -1.6%     432       0     -100.0%     6     20.0%     16 | 394     -4.8%     877     12.3%     1,793     22.2%       36     2.9%     62     26.5%     94     23.7%       1.18     -25.8%     253     10.0%     387     28.6%       81     6.6%     186     -1.6%     432     17.7%       0     -100.0%     6     20.0%     16     33.3% | 394     -4.8%     877     12.3%     1,793     22.2%     45%       36     2.9%     62     26.5%     94     23.7%     58%       118     -25.8%     253     10.0%     387     28.6%     47%       81     6.6%     186     -1.6%     432     17.7%     44%       0     -100.0%     6     20.0%     16     33.3%     0% | 394     -4.8%     877     12.3%     1,793     22.2%     45%     32.6       36     2.9%     62     26.5%     94     23.7%     58%     28.8       118     -25.8%     253     10.0%     387     28.6%     47%     28.4       81     6.6%     186     -1.6%     432     17.7%     44%     34.8       0     -100.0%     6     20.0%     16     33.3%     0%     - | 394     -4.8%     877     12.3%     1,793     22.2%     45%     32.6     5.8%       36     2.9%     62     26.5%     94     23.7%     58%     28.8     -10.8%       118     -25.8%     253     10.0%     387     28.6%     47%     28.4     0.6%       81     6.6%     186     -1.6%     432     17.7%     44%     34.8     -0.3%       0     -100.0%     6     20.0%     16     33.3%     0%     -     -     - | 394       -4.8%       877       12.3%       1,793       22.2%       45%       32.6       5.8%       4.55         36       2.9%       62       26.5%       94       23.7%       58%       28.8       -10.8%       2.61         1.18       -25.8%       253       10.0%       387       28.6%       47%       28.4       0.6%       3.28         81       6.6%       186       -1.6%       432       17.7%       44%       34.8       -0.3%       5.33         0       -100.0%       6       20.0%       16       33.3%       0%       -       -       - | 394       -4.8%       877       12.3%       1,793       22.2%       45%       32.6       5.8%       4.55       28.4%         36       2.9%       62       26.5%       94       23.7%       58%       28.8       -10.8%       2.61       20.2%         118       -25.8%       253       10.0%       387       28.6%       47%       28.4       0.6%       3.28       73.2%         81       6.6%       186       -1.6%       432       17.7%       44%       34.8       -0.3%       5.33       10.4%         0       -100.0%       6       20.0%       16       33.3%       0%       -       -       -       -       - | 394       -4.8%       877       12.3%       1,793       22.2%       45%       32.6       5.8%       4.55       28.4%       \$921,416         36       2.9%       62       26.5%       94       23.7%       58%       28.8       -10.8%       2.61       20.2%       \$681,578         118       -25.8%       253       10.0%       387       28.6%       47%       28.4       0.6%       3.28       73.2%       \$701,641         81       6.6%       186       -1.6%       432       17.7%       44%       34.8       -0.3%       5.33       10.4%       \$508,613         0       -100.0%       6       20.0%       16       33.3%       0%       -       -       -       -       -       - | 694         -4.8%         877         12.3%         1,793         22.2%         45%         32.6         5.8%         4.55         28.4%         \$921,416         3.9%           36         2.9%         62         26.5%         94         23.7%         58%         28.8         -10.8%         2.61         20.2%         \$681,578         -16.2%           118         -25.8%         253         10.0%         387         28.6%         47%         28.4         0.6%         3.28         73.2%         \$701,641         -1.2%           81         6.6%         186         -1.6%         432         17.7%         44%         34.8         -0.3%         5.33         10.4%         \$508,613         -13.5%           0         -100.0%         6         20.0%         16         33.3%         0%         -         -         -         -         -         -         -         -         -         -         -         -         -         -         -         -         -         -         -         -         -         -         -         -         -         -         -         -         -         -         -         -         -         - | 694         -4.8%         877         12.3%         1,793         22.2%         45%         32.6         5.8%         4.55         28.4%         \$921,416         3.9%         \$799,450           36         2.9%         62         26.5%         94         23.7%         58%         28.8         -10.8%         2.61         20.2%         \$681,578         -16.2%         \$642,750           118         -25.8%         253         10.0%         387         28.6%         47%         28.4         0.6%         3.28         73.2%         \$701,641         -1.2%         \$709,000           81         6.6%         186         -1.6%         432         17.7%         44%         34.8         -0.3%         5.33         10.4%         \$508,613         -13.5%         \$489,000           0         -100.0%         6         20.0%         16         33.3%         0%         -         -         -         -         -         -         -         -         -         -         -         -         -         -         -         -         -         -         -         -         -         -         -         -         -         -         -         -         < |