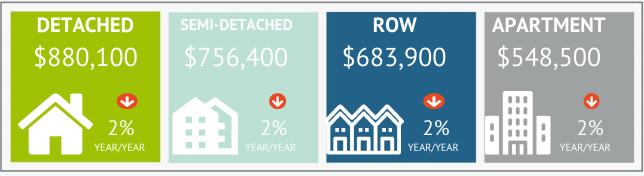

### **PROPERTY TYPES**

| Cal   |                             |                                               |                                                                                                                                 |                                                                                                                                                                                   |                                                                                                                                                                                                                            |                                                                                                                                                                                                                                                                              |                                                                                                                                                                                                                                                                                                                    |                                                                                                                                                                                                                                                                                                                                                              |                                                                                                                                                                                                                                                                                                                                                                                                                 |                                                                                                                                                                                                                                                                                                                                                                                                                                                                                                                                                        |                                                                                                                                                                                                                                                                                                                                                                                                                                                                                                                                                                                                                       |                                                                                                                                                                                                                                                                                                                                                                                                                                                                                                                                                                                                                                                                                               |                                                                                                                                                                                                                                                                                                                                                                                                                                                                                                                                                                                                                                                                                                                                                                                                                                                                                                                                                                                                                                                                                                                                                                        |                                                                                                                                                                                                                                                                                                                                                                                                                                                                                                                                                                                                                                                                                                                                                                                                                                                                                                                                                                                                                                                                                                                                                                                              |
|-------|-----------------------------|-----------------------------------------------|---------------------------------------------------------------------------------------------------------------------------------|-----------------------------------------------------------------------------------------------------------------------------------------------------------------------------------|----------------------------------------------------------------------------------------------------------------------------------------------------------------------------------------------------------------------------|------------------------------------------------------------------------------------------------------------------------------------------------------------------------------------------------------------------------------------------------------------------------------|--------------------------------------------------------------------------------------------------------------------------------------------------------------------------------------------------------------------------------------------------------------------------------------------------------------------|--------------------------------------------------------------------------------------------------------------------------------------------------------------------------------------------------------------------------------------------------------------------------------------------------------------------------------------------------------------|-----------------------------------------------------------------------------------------------------------------------------------------------------------------------------------------------------------------------------------------------------------------------------------------------------------------------------------------------------------------------------------------------------------------|--------------------------------------------------------------------------------------------------------------------------------------------------------------------------------------------------------------------------------------------------------------------------------------------------------------------------------------------------------------------------------------------------------------------------------------------------------------------------------------------------------------------------------------------------------|-----------------------------------------------------------------------------------------------------------------------------------------------------------------------------------------------------------------------------------------------------------------------------------------------------------------------------------------------------------------------------------------------------------------------------------------------------------------------------------------------------------------------------------------------------------------------------------------------------------------------|-----------------------------------------------------------------------------------------------------------------------------------------------------------------------------------------------------------------------------------------------------------------------------------------------------------------------------------------------------------------------------------------------------------------------------------------------------------------------------------------------------------------------------------------------------------------------------------------------------------------------------------------------------------------------------------------------|------------------------------------------------------------------------------------------------------------------------------------------------------------------------------------------------------------------------------------------------------------------------------------------------------------------------------------------------------------------------------------------------------------------------------------------------------------------------------------------------------------------------------------------------------------------------------------------------------------------------------------------------------------------------------------------------------------------------------------------------------------------------------------------------------------------------------------------------------------------------------------------------------------------------------------------------------------------------------------------------------------------------------------------------------------------------------------------------------------------------------------------------------------------------|----------------------------------------------------------------------------------------------------------------------------------------------------------------------------------------------------------------------------------------------------------------------------------------------------------------------------------------------------------------------------------------------------------------------------------------------------------------------------------------------------------------------------------------------------------------------------------------------------------------------------------------------------------------------------------------------------------------------------------------------------------------------------------------------------------------------------------------------------------------------------------------------------------------------------------------------------------------------------------------------------------------------------------------------------------------------------------------------------------------------------------------------------------------------------------------------|
| Sales |                             | New L                                         | istings                                                                                                                         | Inve                                                                                                                                                                              | ntory                                                                                                                                                                                                                      | S/NL                                                                                                                                                                                                                                                                         | Days o                                                                                                                                                                                                                                                                                                             | n Market                                                                                                                                                                                                                                                                                                                                                     | Months                                                                                                                                                                                                                                                                                                                                                                                                          | of Supply                                                                                                                                                                                                                                                                                                                                                                                                                                                                                                                                              | Average                                                                                                                                                                                                                                                                                                                                                                                                                                                                                                                                                                                                               | Price                                                                                                                                                                                                                                                                                                                                                                                                                                                                                                                                                                                                                                                                                         | Median I                                                                                                                                                                                                                                                                                                                                                                                                                                                                                                                                                                                                                                                                                                                                                                                                                                                                                                                                                                                                                                                                                                                                                               | Price                                                                                                                                                                                                                                                                                                                                                                                                                                                                                                                                                                                                                                                                                                                                                                                                                                                                                                                                                                                                                                                                                                                                                                                        |
| ctual | Y/Y                         | Actual                                        | Y/Y                                                                                                                             | Actual                                                                                                                                                                            | Y/Y                                                                                                                                                                                                                        | Ratio                                                                                                                                                                                                                                                                        | Actual                                                                                                                                                                                                                                                                                                             | Y/Y                                                                                                                                                                                                                                                                                                                                                          | Actual                                                                                                                                                                                                                                                                                                                                                                                                          | Y/Y                                                                                                                                                                                                                                                                                                                                                                                                                                                                                                                                                    | Actual                                                                                                                                                                                                                                                                                                                                                                                                                                                                                                                                                                                                                | Y/Y                                                                                                                                                                                                                                                                                                                                                                                                                                                                                                                                                                                                                                                                                           | Actual                                                                                                                                                                                                                                                                                                                                                                                                                                                                                                                                                                                                                                                                                                                                                                                                                                                                                                                                                                                                                                                                                                                                                                 | Y/Y                                                                                                                                                                                                                                                                                                                                                                                                                                                                                                                                                                                                                                                                                                                                                                                                                                                                                                                                                                                                                                                                                                                                                                                          |
| 394   | -4.8%                       | 877                                           | 12.3%                                                                                                                           | 1,793                                                                                                                                                                             | 22.2%                                                                                                                                                                                                                      | 45%                                                                                                                                                                                                                                                                          | 32.6                                                                                                                                                                                                                                                                                                               | 5.8%                                                                                                                                                                                                                                                                                                                                                         | 4.55                                                                                                                                                                                                                                                                                                                                                                                                            | 28.4%                                                                                                                                                                                                                                                                                                                                                                                                                                                                                                                                                  | \$921,416                                                                                                                                                                                                                                                                                                                                                                                                                                                                                                                                                                                                             | 3.9%                                                                                                                                                                                                                                                                                                                                                                                                                                                                                                                                                                                                                                                                                          | \$799,450                                                                                                                                                                                                                                                                                                                                                                                                                                                                                                                                                                                                                                                                                                                                                                                                                                                                                                                                                                                                                                                                                                                                                              | -0.7%                                                                                                                                                                                                                                                                                                                                                                                                                                                                                                                                                                                                                                                                                                                                                                                                                                                                                                                                                                                                                                                                                                                                                                                        |
| 36    | 2.9%                        | 62                                            | 26.5%                                                                                                                           | 94                                                                                                                                                                                | 23.7%                                                                                                                                                                                                                      | 58%                                                                                                                                                                                                                                                                          | 28.8                                                                                                                                                                                                                                                                                                               | -10.8%                                                                                                                                                                                                                                                                                                                                                       | 2.61                                                                                                                                                                                                                                                                                                                                                                                                            | 20.2%                                                                                                                                                                                                                                                                                                                                                                                                                                                                                                                                                  | \$681,578                                                                                                                                                                                                                                                                                                                                                                                                                                                                                                                                                                                                             | -16.2%                                                                                                                                                                                                                                                                                                                                                                                                                                                                                                                                                                                                                                                                                        | \$642,750                                                                                                                                                                                                                                                                                                                                                                                                                                                                                                                                                                                                                                                                                                                                                                                                                                                                                                                                                                                                                                                                                                                                                              | -14.3%                                                                                                                                                                                                                                                                                                                                                                                                                                                                                                                                                                                                                                                                                                                                                                                                                                                                                                                                                                                                                                                                                                                                                                                       |
| 118   | -25.8%                      | 253                                           | 10.0%                                                                                                                           | 387                                                                                                                                                                               | 28.6%                                                                                                                                                                                                                      | 47%                                                                                                                                                                                                                                                                          | 28.4                                                                                                                                                                                                                                                                                                               | 0.6%                                                                                                                                                                                                                                                                                                                                                         | 3.28                                                                                                                                                                                                                                                                                                                                                                                                            | 73.2%                                                                                                                                                                                                                                                                                                                                                                                                                                                                                                                                                  | \$701,641                                                                                                                                                                                                                                                                                                                                                                                                                                                                                                                                                                                                             | -1.2%                                                                                                                                                                                                                                                                                                                                                                                                                                                                                                                                                                                                                                                                                         | \$709,000                                                                                                                                                                                                                                                                                                                                                                                                                                                                                                                                                                                                                                                                                                                                                                                                                                                                                                                                                                                                                                                                                                                                                              | -0.1%                                                                                                                                                                                                                                                                                                                                                                                                                                                                                                                                                                                                                                                                                                                                                                                                                                                                                                                                                                                                                                                                                                                                                                                        |
| 81    | 6.6%                        | 186                                           | -1.6%                                                                                                                           | 432                                                                                                                                                                               | 17.7%                                                                                                                                                                                                                      | 44%                                                                                                                                                                                                                                                                          | 34.8                                                                                                                                                                                                                                                                                                               | -0.3%                                                                                                                                                                                                                                                                                                                                                        | 5.33                                                                                                                                                                                                                                                                                                                                                                                                            | 10.4%                                                                                                                                                                                                                                                                                                                                                                                                                                                                                                                                                  | \$508,613                                                                                                                                                                                                                                                                                                                                                                                                                                                                                                                                                                                                             | -13.5%                                                                                                                                                                                                                                                                                                                                                                                                                                                                                                                                                                                                                                                                                        | \$489,000                                                                                                                                                                                                                                                                                                                                                                                                                                                                                                                                                                                                                                                                                                                                                                                                                                                                                                                                                                                                                                                                                                                                                              | -11.5%                                                                                                                                                                                                                                                                                                                                                                                                                                                                                                                                                                                                                                                                                                                                                                                                                                                                                                                                                                                                                                                                                                                                                                                       |
| 0     | -100.0%                     | 6                                             | 20.0%                                                                                                                           | 16                                                                                                                                                                                | 33.3%                                                                                                                                                                                                                      | 0%                                                                                                                                                                                                                                                                           | -                                                                                                                                                                                                                                                                                                                  | -                                                                                                                                                                                                                                                                                                                                                            | -                                                                                                                                                                                                                                                                                                                                                                                                               | -                                                                                                                                                                                                                                                                                                                                                                                                                                                                                                                                                      | -                                                                                                                                                                                                                                                                                                                                                                                                                                                                                                                                                                                                                     | -                                                                                                                                                                                                                                                                                                                                                                                                                                                                                                                                                                                                                                                                                             | -                                                                                                                                                                                                                                                                                                                                                                                                                                                                                                                                                                                                                                                                                                                                                                                                                                                                                                                                                                                                                                                                                                                                                                      | -                                                                                                                                                                                                                                                                                                                                                                                                                                                                                                                                                                                                                                                                                                                                                                                                                                                                                                                                                                                                                                                                                                                                                                                            |
| 629   | -8.4%                       | 1,384                                         | 10.3%                                                                                                                           | 2,728                                                                                                                                                                             | 22.5%                                                                                                                                                                                                                      | 45%                                                                                                                                                                                                                                                                          | 31.9                                                                                                                                                                                                                                                                                                               | 3.3%                                                                                                                                                                                                                                                                                                                                                         | 4.34                                                                                                                                                                                                                                                                                                                                                                                                            | 33.8%                                                                                                                                                                                                                                                                                                                                                                                                                                                                                                                                                  | \$813,301                                                                                                                                                                                                                                                                                                                                                                                                                                                                                                                                                                                                             | 0.5%                                                                                                                                                                                                                                                                                                                                                                                                                                                                                                                                                                                                                                                                                          | \$727,500                                                                                                                                                                                                                                                                                                                                                                                                                                                                                                                                                                                                                                                                                                                                                                                                                                                                                                                                                                                                                                                                                                                                                              | -1.7%                                                                                                                                                                                                                                                                                                                                                                                                                                                                                                                                                                                                                                                                                                                                                                                                                                                                                                                                                                                                                                                                                                                                                                                        |
| 1     | 394<br>36<br>118<br>81<br>0 | 36 2.9%<br>118 -25.8%<br>81 6.6%<br>0 -100.0% | 394     -4.8%     877       36     2.9%     62       118     -25.8%     253       81     6.6%     186       0     -100.0%     6 | 394     -4.8%     877     12.3%       36     2.9%     62     26.5%       118     -25.8%     253     10.0%       81     6.6%     186     -1.6%       0     -100.0%     6     20.0% | 394     -4.8%     877     12.3%     1,793       36     2.9%     62     26.5%     94       1.18     -25.8%     253     10.0%     387       81     6.6%     186     -1.6%     432       0     -100.0%     6     20.0%     16 | 394     -4.8%     877     12.3%     1,793     22.2%       36     2.9%     62     26.5%     94     23.7%       1.18     -25.8%     253     10.0%     387     28.6%       81     6.6%     186     -1.6%     432     17.7%       0     -100.0%     6     20.0%     16     33.3% | 394     -4.8%     877     12.3%     1,793     22.2%     45%       36     2.9%     62     26.5%     94     23.7%     58%       118     -25.8%     253     10.0%     387     28.6%     47%       81     6.6%     186     -1.6%     432     17.7%     44%       0     -100.0%     6     20.0%     16     33.3%     0% | 394     -4.8%     877     12.3%     1,793     22.2%     45%     32.6       36     2.9%     62     26.5%     94     23.7%     58%     28.8       118     -25.8%     253     10.0%     387     28.6%     47%     28.4       81     6.6%     186     -1.6%     432     17.7%     44%     34.8       0     -100.0%     6     20.0%     16     33.3%     0%     - | 394     -4.8%     877     12.3%     1,793     22.2%     45%     32.6     5.8%       36     2.9%     62     26.5%     94     23.7%     58%     28.8     -10.8%       118     -25.8%     253     10.0%     387     28.6%     47%     28.4     0.6%       81     6.6%     186     -1.6%     432     17.7%     44%     34.8     -0.3%       0     -100.0%     6     20.0%     16     33.3%     0%     -     -     - | 394       -4.8%       877       12.3%       1,793       22.2%       45%       32.6       5.8%       4.55         36       2.9%       62       26.5%       94       23.7%       58%       28.8       -10.8%       2.61         1.18       -25.8%       253       10.0%       387       28.6%       47%       28.4       0.6%       3.28         81       6.6%       186       -1.6%       432       17.7%       44%       34.8       -0.3%       5.33         0       -100.0%       6       20.0%       16       33.3%       0%       -       -       - | 394       -4.8%       877       12.3%       1,793       22.2%       45%       32.6       5.8%       4.55       28.4%         36       2.9%       62       26.5%       94       23.7%       58%       28.8       -10.8%       2.61       20.2%         118       -25.8%       253       10.0%       387       28.6%       47%       28.4       0.6%       3.28       73.2%         81       6.6%       186       -1.6%       432       17.7%       44%       34.8       -0.3%       5.33       10.4%         0       -100.0%       6       20.0%       16       33.3%       0%       -       -       -       -       - | 394       -4.8%       877       12.3%       1,793       22.2%       45%       32.6       5.8%       4.55       28.4%       \$921,416         36       2.9%       62       26.5%       94       23.7%       58%       28.8       -10.8%       2.61       20.2%       \$681,578         118       -25.8%       253       10.0%       387       28.6%       47%       28.4       0.6%       3.28       73.2%       \$701,641         81       6.6%       186       -1.6%       432       17.7%       44%       34.8       -0.3%       5.33       10.4%       \$508,613         0       -100.0%       6       20.0%       16       33.3%       0%       -       -       -       -       -       - | 694         -4.8%         877         12.3%         1,793         22.2%         45%         32.6         5.8%         4.55         28.4%         \$921,416         3.9%           36         2.9%         62         26.5%         94         23.7%         58%         28.8         -10.8%         2.61         20.2%         \$681,578         -16.2%           118         -25.8%         253         10.0%         387         28.6%         47%         28.4         0.6%         3.28         73.2%         \$701,641         -1.2%           81         6.6%         186         -1.6%         432         17.7%         44%         34.8         -0.3%         5.33         10.4%         \$508,613         -13.5%           0         -100.0%         6         20.0%         16         33.3%         0%         -         -         -         -         -         -         -         -         -         -         -         -         -         -         -         -         -         -         -         -         -         -         -         -         -         -         -         -         -         -         -         -         -         - | 694         -4.8%         877         12.3%         1,793         22.2%         45%         32.6         5.8%         4.55         28.4%         \$921,416         3.9%         \$799,450           36         2.9%         62         26.5%         94         23.7%         58%         28.8         -10.8%         2.61         20.2%         \$681,578         -16.2%         \$642,750           118         -25.8%         253         10.0%         387         28.6%         47%         28.4         0.6%         3.28         73.2%         \$701,641         -1.2%         \$709,000           81         6.6%         186         -1.6%         432         17.7%         44%         34.8         -0.3%         5.33         10.4%         \$508,613         -13.5%         \$489,000           0         -100.0%         6         20.0%         16         33.3%         0%         -         -         -         -         -         -         -         -         -         -         -         -         -         -         -         -         -         -         -         -         -         -         -         -         -         -         -         -         < |