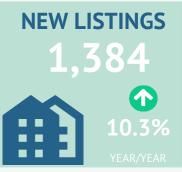

New listings trended down over the last month; however, this is typical for this time of year. There were 1,384 new listings, which elevated supply levels higher than traditionally reported in November. Despite this, inventories trended down over the last month, but with 2,728 units available, supply levels are 23 per cent higher than last year and 32 per cent above long-term November trends.

### **PROPERTY TYPES**

| Cal   |                             |                                               |                                                                                                                                 |                                                                                                                                                                                   |                                                                                                                                                                                                                            |                                                                                                                                                                                                                                                                              |                                                                                                                                                                                                                                                                                                                    |                                                                                                                                                                                                                                                                                                                                                              |                                                                                                                                                                                                                                                                                                                                                                                                                 |                                                                                                                                                                                                                                                                                                                                                                                                                                                                                                                                                        |                                                                                                                                                                                                                                                                                                                                                                                                                                                                                                                                                                                                                       |                                                                                                                                                                                                                                                                                                                                                                                                                                                                                                                                                                                                                                                                                               |                                                                                                                                                                                                                                                                                                                                                                                                                                                                                                                                                                                                                                                                                                                                                                                                                                                                                                                                                                                                                                                                                                                                                                        |                                                                                                                                                                                                                                                                                                                                                                                                                                                                                                                                                                                                                                                                                                                                                                                                                                                                                                                                                                                                                                                                                                                                                                                              |
|-------|-----------------------------|-----------------------------------------------|---------------------------------------------------------------------------------------------------------------------------------|-----------------------------------------------------------------------------------------------------------------------------------------------------------------------------------|----------------------------------------------------------------------------------------------------------------------------------------------------------------------------------------------------------------------------|------------------------------------------------------------------------------------------------------------------------------------------------------------------------------------------------------------------------------------------------------------------------------|--------------------------------------------------------------------------------------------------------------------------------------------------------------------------------------------------------------------------------------------------------------------------------------------------------------------|--------------------------------------------------------------------------------------------------------------------------------------------------------------------------------------------------------------------------------------------------------------------------------------------------------------------------------------------------------------|-----------------------------------------------------------------------------------------------------------------------------------------------------------------------------------------------------------------------------------------------------------------------------------------------------------------------------------------------------------------------------------------------------------------|--------------------------------------------------------------------------------------------------------------------------------------------------------------------------------------------------------------------------------------------------------------------------------------------------------------------------------------------------------------------------------------------------------------------------------------------------------------------------------------------------------------------------------------------------------|-----------------------------------------------------------------------------------------------------------------------------------------------------------------------------------------------------------------------------------------------------------------------------------------------------------------------------------------------------------------------------------------------------------------------------------------------------------------------------------------------------------------------------------------------------------------------------------------------------------------------|-----------------------------------------------------------------------------------------------------------------------------------------------------------------------------------------------------------------------------------------------------------------------------------------------------------------------------------------------------------------------------------------------------------------------------------------------------------------------------------------------------------------------------------------------------------------------------------------------------------------------------------------------------------------------------------------------|------------------------------------------------------------------------------------------------------------------------------------------------------------------------------------------------------------------------------------------------------------------------------------------------------------------------------------------------------------------------------------------------------------------------------------------------------------------------------------------------------------------------------------------------------------------------------------------------------------------------------------------------------------------------------------------------------------------------------------------------------------------------------------------------------------------------------------------------------------------------------------------------------------------------------------------------------------------------------------------------------------------------------------------------------------------------------------------------------------------------------------------------------------------------|----------------------------------------------------------------------------------------------------------------------------------------------------------------------------------------------------------------------------------------------------------------------------------------------------------------------------------------------------------------------------------------------------------------------------------------------------------------------------------------------------------------------------------------------------------------------------------------------------------------------------------------------------------------------------------------------------------------------------------------------------------------------------------------------------------------------------------------------------------------------------------------------------------------------------------------------------------------------------------------------------------------------------------------------------------------------------------------------------------------------------------------------------------------------------------------------|
| Sales |                             | New L                                         | istings                                                                                                                         | Inve                                                                                                                                                                              | ntory                                                                                                                                                                                                                      | S/NL                                                                                                                                                                                                                                                                         | Days o                                                                                                                                                                                                                                                                                                             | n Market                                                                                                                                                                                                                                                                                                                                                     | Months                                                                                                                                                                                                                                                                                                                                                                                                          | of Supply                                                                                                                                                                                                                                                                                                                                                                                                                                                                                                                                              | Average                                                                                                                                                                                                                                                                                                                                                                                                                                                                                                                                                                                                               | Price                                                                                                                                                                                                                                                                                                                                                                                                                                                                                                                                                                                                                                                                                         | Median I                                                                                                                                                                                                                                                                                                                                                                                                                                                                                                                                                                                                                                                                                                                                                                                                                                                                                                                                                                                                                                                                                                                                                               | Price                                                                                                                                                                                                                                                                                                                                                                                                                                                                                                                                                                                                                                                                                                                                                                                                                                                                                                                                                                                                                                                                                                                                                                                        |
| ctual | Y/Y                         | Actual                                        | Y/Y                                                                                                                             | Actual                                                                                                                                                                            | Y/Y                                                                                                                                                                                                                        | Ratio                                                                                                                                                                                                                                                                        | Actual                                                                                                                                                                                                                                                                                                             | Y/Y                                                                                                                                                                                                                                                                                                                                                          | Actual                                                                                                                                                                                                                                                                                                                                                                                                          | Y/Y                                                                                                                                                                                                                                                                                                                                                                                                                                                                                                                                                    | Actual                                                                                                                                                                                                                                                                                                                                                                                                                                                                                                                                                                                                                | Y/Y                                                                                                                                                                                                                                                                                                                                                                                                                                                                                                                                                                                                                                                                                           | Actual                                                                                                                                                                                                                                                                                                                                                                                                                                                                                                                                                                                                                                                                                                                                                                                                                                                                                                                                                                                                                                                                                                                                                                 | Y/Y                                                                                                                                                                                                                                                                                                                                                                                                                                                                                                                                                                                                                                                                                                                                                                                                                                                                                                                                                                                                                                                                                                                                                                                          |
| 394   | -4.8%                       | 877                                           | 12.3%                                                                                                                           | 1,793                                                                                                                                                                             | 22.2%                                                                                                                                                                                                                      | 45%                                                                                                                                                                                                                                                                          | 32.6                                                                                                                                                                                                                                                                                                               | 5.8%                                                                                                                                                                                                                                                                                                                                                         | 4.55                                                                                                                                                                                                                                                                                                                                                                                                            | 28.4%                                                                                                                                                                                                                                                                                                                                                                                                                                                                                                                                                  | \$921,416                                                                                                                                                                                                                                                                                                                                                                                                                                                                                                                                                                                                             | 3.9%                                                                                                                                                                                                                                                                                                                                                                                                                                                                                                                                                                                                                                                                                          | \$799,450                                                                                                                                                                                                                                                                                                                                                                                                                                                                                                                                                                                                                                                                                                                                                                                                                                                                                                                                                                                                                                                                                                                                                              | -0.7%                                                                                                                                                                                                                                                                                                                                                                                                                                                                                                                                                                                                                                                                                                                                                                                                                                                                                                                                                                                                                                                                                                                                                                                        |
| 36    | 2.9%                        | 62                                            | 26.5%                                                                                                                           | 94                                                                                                                                                                                | 23.7%                                                                                                                                                                                                                      | 58%                                                                                                                                                                                                                                                                          | 28.8                                                                                                                                                                                                                                                                                                               | -10.8%                                                                                                                                                                                                                                                                                                                                                       | 2.61                                                                                                                                                                                                                                                                                                                                                                                                            | 20.2%                                                                                                                                                                                                                                                                                                                                                                                                                                                                                                                                                  | \$681,578                                                                                                                                                                                                                                                                                                                                                                                                                                                                                                                                                                                                             | -16.2%                                                                                                                                                                                                                                                                                                                                                                                                                                                                                                                                                                                                                                                                                        | \$642,750                                                                                                                                                                                                                                                                                                                                                                                                                                                                                                                                                                                                                                                                                                                                                                                                                                                                                                                                                                                                                                                                                                                                                              | -14.3%                                                                                                                                                                                                                                                                                                                                                                                                                                                                                                                                                                                                                                                                                                                                                                                                                                                                                                                                                                                                                                                                                                                                                                                       |
| 118   | -25.8%                      | 253                                           | 10.0%                                                                                                                           | 387                                                                                                                                                                               | 28.6%                                                                                                                                                                                                                      | 47%                                                                                                                                                                                                                                                                          | 28.4                                                                                                                                                                                                                                                                                                               | 0.6%                                                                                                                                                                                                                                                                                                                                                         | 3.28                                                                                                                                                                                                                                                                                                                                                                                                            | 73.2%                                                                                                                                                                                                                                                                                                                                                                                                                                                                                                                                                  | \$701,641                                                                                                                                                                                                                                                                                                                                                                                                                                                                                                                                                                                                             | -1.2%                                                                                                                                                                                                                                                                                                                                                                                                                                                                                                                                                                                                                                                                                         | \$709,000                                                                                                                                                                                                                                                                                                                                                                                                                                                                                                                                                                                                                                                                                                                                                                                                                                                                                                                                                                                                                                                                                                                                                              | -0.1%                                                                                                                                                                                                                                                                                                                                                                                                                                                                                                                                                                                                                                                                                                                                                                                                                                                                                                                                                                                                                                                                                                                                                                                        |
| 81    | 6.6%                        | 186                                           | -1.6%                                                                                                                           | 432                                                                                                                                                                               | 17.7%                                                                                                                                                                                                                      | 44%                                                                                                                                                                                                                                                                          | 34.8                                                                                                                                                                                                                                                                                                               | -0.3%                                                                                                                                                                                                                                                                                                                                                        | 5.33                                                                                                                                                                                                                                                                                                                                                                                                            | 10.4%                                                                                                                                                                                                                                                                                                                                                                                                                                                                                                                                                  | \$508,613                                                                                                                                                                                                                                                                                                                                                                                                                                                                                                                                                                                                             | -13.5%                                                                                                                                                                                                                                                                                                                                                                                                                                                                                                                                                                                                                                                                                        | \$489,000                                                                                                                                                                                                                                                                                                                                                                                                                                                                                                                                                                                                                                                                                                                                                                                                                                                                                                                                                                                                                                                                                                                                                              | -11.5%                                                                                                                                                                                                                                                                                                                                                                                                                                                                                                                                                                                                                                                                                                                                                                                                                                                                                                                                                                                                                                                                                                                                                                                       |
| 0     | -100.0%                     | 6                                             | 20.0%                                                                                                                           | 16                                                                                                                                                                                | 33.3%                                                                                                                                                                                                                      | 0%                                                                                                                                                                                                                                                                           | -                                                                                                                                                                                                                                                                                                                  | -                                                                                                                                                                                                                                                                                                                                                            | -                                                                                                                                                                                                                                                                                                                                                                                                               | -                                                                                                                                                                                                                                                                                                                                                                                                                                                                                                                                                      | -                                                                                                                                                                                                                                                                                                                                                                                                                                                                                                                                                                                                                     | -                                                                                                                                                                                                                                                                                                                                                                                                                                                                                                                                                                                                                                                                                             | -                                                                                                                                                                                                                                                                                                                                                                                                                                                                                                                                                                                                                                                                                                                                                                                                                                                                                                                                                                                                                                                                                                                                                                      | -                                                                                                                                                                                                                                                                                                                                                                                                                                                                                                                                                                                                                                                                                                                                                                                                                                                                                                                                                                                                                                                                                                                                                                                            |
| 629   | -8.4%                       | 1,384                                         | 10.3%                                                                                                                           | 2,728                                                                                                                                                                             | 22.5%                                                                                                                                                                                                                      | 45%                                                                                                                                                                                                                                                                          | 31.9                                                                                                                                                                                                                                                                                                               | 3.3%                                                                                                                                                                                                                                                                                                                                                         | 4.34                                                                                                                                                                                                                                                                                                                                                                                                            | 33.8%                                                                                                                                                                                                                                                                                                                                                                                                                                                                                                                                                  | \$813,301                                                                                                                                                                                                                                                                                                                                                                                                                                                                                                                                                                                                             | 0.5%                                                                                                                                                                                                                                                                                                                                                                                                                                                                                                                                                                                                                                                                                          | \$727,500                                                                                                                                                                                                                                                                                                                                                                                                                                                                                                                                                                                                                                                                                                                                                                                                                                                                                                                                                                                                                                                                                                                                                              | -1.7%                                                                                                                                                                                                                                                                                                                                                                                                                                                                                                                                                                                                                                                                                                                                                                                                                                                                                                                                                                                                                                                                                                                                                                                        |
| 1     | 394<br>36<br>118<br>81<br>0 | 36 2.9%<br>118 -25.8%<br>81 6.6%<br>0 -100.0% | 394     -4.8%     877       36     2.9%     62       118     -25.8%     253       81     6.6%     186       0     -100.0%     6 | 394     -4.8%     877     12.3%       36     2.9%     62     26.5%       118     -25.8%     253     10.0%       81     6.6%     186     -1.6%       0     -100.0%     6     20.0% | 394     -4.8%     877     12.3%     1,793       36     2.9%     62     26.5%     94       1.18     -25.8%     253     10.0%     387       81     6.6%     186     -1.6%     432       0     -100.0%     6     20.0%     16 | 394     -4.8%     877     12.3%     1,793     22.2%       36     2.9%     62     26.5%     94     23.7%       1.18     -25.8%     253     10.0%     387     28.6%       81     6.6%     186     -1.6%     432     17.7%       0     -100.0%     6     20.0%     16     33.3% | 394     -4.8%     877     12.3%     1,793     22.2%     45%       36     2.9%     62     26.5%     94     23.7%     58%       118     -25.8%     253     10.0%     387     28.6%     47%       81     6.6%     186     -1.6%     432     17.7%     44%       0     -100.0%     6     20.0%     16     33.3%     0% | 394     -4.8%     877     12.3%     1,793     22.2%     45%     32.6       36     2.9%     62     26.5%     94     23.7%     58%     28.8       118     -25.8%     253     10.0%     387     28.6%     47%     28.4       81     6.6%     186     -1.6%     432     17.7%     44%     34.8       0     -100.0%     6     20.0%     16     33.3%     0%     - | 394     -4.8%     877     12.3%     1,793     22.2%     45%     32.6     5.8%       36     2.9%     62     26.5%     94     23.7%     58%     28.8     -10.8%       118     -25.8%     253     10.0%     387     28.6%     47%     28.4     0.6%       81     6.6%     186     -1.6%     432     17.7%     44%     34.8     -0.3%       0     -100.0%     6     20.0%     16     33.3%     0%     -     -     - | 394       -4.8%       877       12.3%       1,793       22.2%       45%       32.6       5.8%       4.55         36       2.9%       62       26.5%       94       23.7%       58%       28.8       -10.8%       2.61         1.18       -25.8%       253       10.0%       387       28.6%       47%       28.4       0.6%       3.28         81       6.6%       186       -1.6%       432       17.7%       44%       34.8       -0.3%       5.33         0       -100.0%       6       20.0%       16       33.3%       0%       -       -       - | 394       -4.8%       877       12.3%       1,793       22.2%       45%       32.6       5.8%       4.55       28.4%         36       2.9%       62       26.5%       94       23.7%       58%       28.8       -10.8%       2.61       20.2%         118       -25.8%       253       10.0%       387       28.6%       47%       28.4       0.6%       3.28       73.2%         81       6.6%       186       -1.6%       432       17.7%       44%       34.8       -0.3%       5.33       10.4%         0       -100.0%       6       20.0%       16       33.3%       0%       -       -       -       -       - | 394       -4.8%       877       12.3%       1,793       22.2%       45%       32.6       5.8%       4.55       28.4%       \$921,416         36       2.9%       62       26.5%       94       23.7%       58%       28.8       -10.8%       2.61       20.2%       \$681,578         118       -25.8%       253       10.0%       387       28.6%       47%       28.4       0.6%       3.28       73.2%       \$701,641         81       6.6%       186       -1.6%       432       17.7%       44%       34.8       -0.3%       5.33       10.4%       \$508,613         0       -100.0%       6       20.0%       16       33.3%       0%       -       -       -       -       -       - | 694         -4.8%         877         12.3%         1,793         22.2%         45%         32.6         5.8%         4.55         28.4%         \$921,416         3.9%           36         2.9%         62         26.5%         94         23.7%         58%         28.8         -10.8%         2.61         20.2%         \$681,578         -16.2%           118         -25.8%         253         10.0%         387         28.6%         47%         28.4         0.6%         3.28         73.2%         \$701,641         -1.2%           81         6.6%         186         -1.6%         432         17.7%         44%         34.8         -0.3%         5.33         10.4%         \$508,613         -13.5%           0         -100.0%         6         20.0%         16         33.3%         0%         -         -         -         -         -         -         -         -         -         -         -         -         -         -         -         -         -         -         -         -         -         -         -         -         -         -         -         -         -         -         -         -         -         - | 694         -4.8%         877         12.3%         1,793         22.2%         45%         32.6         5.8%         4.55         28.4%         \$921,416         3.9%         \$799,450           36         2.9%         62         26.5%         94         23.7%         58%         28.8         -10.8%         2.61         20.2%         \$681,578         -16.2%         \$642,750           118         -25.8%         253         10.0%         387         28.6%         47%         28.4         0.6%         3.28         73.2%         \$701,641         -1.2%         \$709,000           81         6.6%         186         -1.6%         432         17.7%         44%         34.8         -0.3%         5.33         10.4%         \$508,613         -13.5%         \$489,000           0         -100.0%         6         20.0%         16         33.3%         0%         -         -         -         -         -         -         -         -         -         -         -         -         -         -         -         -         -         -         -         -         -         -         -         -         -         -         -         -         < |