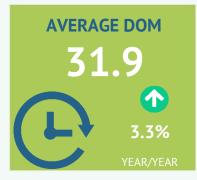

### **PROPERTY TYPES**

| Cal   |                             |                                               |                                                                                                                                 |                                                                                                                                                                                   |                                                                                                                                                                                                                            |                                                                                                                                                                                                                                                                              |                                                                                                                                                                                                                                                                                                                    |                                                                                                                                                                                                                                                                                                                                                              |                                                                                                                                                                                                                                                                                                                                                                                                                 |                                                                                                                                                                                                                                                                                                                                                                                                                                                                                                                                                        |                                                                                                                                                                                                                                                                                                                                                                                                                                                                                                                                                                                                                       |                                                                                                                                                                                                                                                                                                                                                                                                                                                                                                                                                                                                                                                                                               |                                                                                                                                                                                                                                                                                                                                                                                                                                                                                                                                                                                                                                                                                                                                                                                                                                                                                                                                                                                                                                                                                                                                                                        |                                                                                                                                                                                                                                                                                                                                                                                                                                                                                                                                                                                                                                                                                                                                                                                                                                                                                                                                                                                                                                                                                                                                                                                              |
|-------|-----------------------------|-----------------------------------------------|---------------------------------------------------------------------------------------------------------------------------------|-----------------------------------------------------------------------------------------------------------------------------------------------------------------------------------|----------------------------------------------------------------------------------------------------------------------------------------------------------------------------------------------------------------------------|------------------------------------------------------------------------------------------------------------------------------------------------------------------------------------------------------------------------------------------------------------------------------|--------------------------------------------------------------------------------------------------------------------------------------------------------------------------------------------------------------------------------------------------------------------------------------------------------------------|--------------------------------------------------------------------------------------------------------------------------------------------------------------------------------------------------------------------------------------------------------------------------------------------------------------------------------------------------------------|-----------------------------------------------------------------------------------------------------------------------------------------------------------------------------------------------------------------------------------------------------------------------------------------------------------------------------------------------------------------------------------------------------------------|--------------------------------------------------------------------------------------------------------------------------------------------------------------------------------------------------------------------------------------------------------------------------------------------------------------------------------------------------------------------------------------------------------------------------------------------------------------------------------------------------------------------------------------------------------|-----------------------------------------------------------------------------------------------------------------------------------------------------------------------------------------------------------------------------------------------------------------------------------------------------------------------------------------------------------------------------------------------------------------------------------------------------------------------------------------------------------------------------------------------------------------------------------------------------------------------|-----------------------------------------------------------------------------------------------------------------------------------------------------------------------------------------------------------------------------------------------------------------------------------------------------------------------------------------------------------------------------------------------------------------------------------------------------------------------------------------------------------------------------------------------------------------------------------------------------------------------------------------------------------------------------------------------|------------------------------------------------------------------------------------------------------------------------------------------------------------------------------------------------------------------------------------------------------------------------------------------------------------------------------------------------------------------------------------------------------------------------------------------------------------------------------------------------------------------------------------------------------------------------------------------------------------------------------------------------------------------------------------------------------------------------------------------------------------------------------------------------------------------------------------------------------------------------------------------------------------------------------------------------------------------------------------------------------------------------------------------------------------------------------------------------------------------------------------------------------------------------|----------------------------------------------------------------------------------------------------------------------------------------------------------------------------------------------------------------------------------------------------------------------------------------------------------------------------------------------------------------------------------------------------------------------------------------------------------------------------------------------------------------------------------------------------------------------------------------------------------------------------------------------------------------------------------------------------------------------------------------------------------------------------------------------------------------------------------------------------------------------------------------------------------------------------------------------------------------------------------------------------------------------------------------------------------------------------------------------------------------------------------------------------------------------------------------------|
| Sales |                             | New L                                         | istings                                                                                                                         | Inve                                                                                                                                                                              | ntory                                                                                                                                                                                                                      | S/NL                                                                                                                                                                                                                                                                         | Days o                                                                                                                                                                                                                                                                                                             | n Market                                                                                                                                                                                                                                                                                                                                                     | Months                                                                                                                                                                                                                                                                                                                                                                                                          | of Supply                                                                                                                                                                                                                                                                                                                                                                                                                                                                                                                                              | Average                                                                                                                                                                                                                                                                                                                                                                                                                                                                                                                                                                                                               | Price                                                                                                                                                                                                                                                                                                                                                                                                                                                                                                                                                                                                                                                                                         | Median I                                                                                                                                                                                                                                                                                                                                                                                                                                                                                                                                                                                                                                                                                                                                                                                                                                                                                                                                                                                                                                                                                                                                                               | Price                                                                                                                                                                                                                                                                                                                                                                                                                                                                                                                                                                                                                                                                                                                                                                                                                                                                                                                                                                                                                                                                                                                                                                                        |
| ctual | Y/Y                         | Actual                                        | Y/Y                                                                                                                             | Actual                                                                                                                                                                            | Y/Y                                                                                                                                                                                                                        | Ratio                                                                                                                                                                                                                                                                        | Actual                                                                                                                                                                                                                                                                                                             | Y/Y                                                                                                                                                                                                                                                                                                                                                          | Actual                                                                                                                                                                                                                                                                                                                                                                                                          | Y/Y                                                                                                                                                                                                                                                                                                                                                                                                                                                                                                                                                    | Actual                                                                                                                                                                                                                                                                                                                                                                                                                                                                                                                                                                                                                | Y/Y                                                                                                                                                                                                                                                                                                                                                                                                                                                                                                                                                                                                                                                                                           | Actual                                                                                                                                                                                                                                                                                                                                                                                                                                                                                                                                                                                                                                                                                                                                                                                                                                                                                                                                                                                                                                                                                                                                                                 | Y/Y                                                                                                                                                                                                                                                                                                                                                                                                                                                                                                                                                                                                                                                                                                                                                                                                                                                                                                                                                                                                                                                                                                                                                                                          |
| 394   | -4.8%                       | 877                                           | 12.3%                                                                                                                           | 1,793                                                                                                                                                                             | 22.2%                                                                                                                                                                                                                      | 45%                                                                                                                                                                                                                                                                          | 32.6                                                                                                                                                                                                                                                                                                               | 5.8%                                                                                                                                                                                                                                                                                                                                                         | 4.55                                                                                                                                                                                                                                                                                                                                                                                                            | 28.4%                                                                                                                                                                                                                                                                                                                                                                                                                                                                                                                                                  | \$921,416                                                                                                                                                                                                                                                                                                                                                                                                                                                                                                                                                                                                             | 3.9%                                                                                                                                                                                                                                                                                                                                                                                                                                                                                                                                                                                                                                                                                          | \$799,450                                                                                                                                                                                                                                                                                                                                                                                                                                                                                                                                                                                                                                                                                                                                                                                                                                                                                                                                                                                                                                                                                                                                                              | -0.7%                                                                                                                                                                                                                                                                                                                                                                                                                                                                                                                                                                                                                                                                                                                                                                                                                                                                                                                                                                                                                                                                                                                                                                                        |
| 36    | 2.9%                        | 62                                            | 26.5%                                                                                                                           | 94                                                                                                                                                                                | 23.7%                                                                                                                                                                                                                      | 58%                                                                                                                                                                                                                                                                          | 28.8                                                                                                                                                                                                                                                                                                               | -10.8%                                                                                                                                                                                                                                                                                                                                                       | 2.61                                                                                                                                                                                                                                                                                                                                                                                                            | 20.2%                                                                                                                                                                                                                                                                                                                                                                                                                                                                                                                                                  | \$681,578                                                                                                                                                                                                                                                                                                                                                                                                                                                                                                                                                                                                             | -16.2%                                                                                                                                                                                                                                                                                                                                                                                                                                                                                                                                                                                                                                                                                        | \$642,750                                                                                                                                                                                                                                                                                                                                                                                                                                                                                                                                                                                                                                                                                                                                                                                                                                                                                                                                                                                                                                                                                                                                                              | -14.3%                                                                                                                                                                                                                                                                                                                                                                                                                                                                                                                                                                                                                                                                                                                                                                                                                                                                                                                                                                                                                                                                                                                                                                                       |
| 118   | -25.8%                      | 253                                           | 10.0%                                                                                                                           | 387                                                                                                                                                                               | 28.6%                                                                                                                                                                                                                      | 47%                                                                                                                                                                                                                                                                          | 28.4                                                                                                                                                                                                                                                                                                               | 0.6%                                                                                                                                                                                                                                                                                                                                                         | 3.28                                                                                                                                                                                                                                                                                                                                                                                                            | 73.2%                                                                                                                                                                                                                                                                                                                                                                                                                                                                                                                                                  | \$701,641                                                                                                                                                                                                                                                                                                                                                                                                                                                                                                                                                                                                             | -1.2%                                                                                                                                                                                                                                                                                                                                                                                                                                                                                                                                                                                                                                                                                         | \$709,000                                                                                                                                                                                                                                                                                                                                                                                                                                                                                                                                                                                                                                                                                                                                                                                                                                                                                                                                                                                                                                                                                                                                                              | -0.1%                                                                                                                                                                                                                                                                                                                                                                                                                                                                                                                                                                                                                                                                                                                                                                                                                                                                                                                                                                                                                                                                                                                                                                                        |
| 81    | 6.6%                        | 186                                           | -1.6%                                                                                                                           | 432                                                                                                                                                                               | 17.7%                                                                                                                                                                                                                      | 44%                                                                                                                                                                                                                                                                          | 34.8                                                                                                                                                                                                                                                                                                               | -0.3%                                                                                                                                                                                                                                                                                                                                                        | 5.33                                                                                                                                                                                                                                                                                                                                                                                                            | 10.4%                                                                                                                                                                                                                                                                                                                                                                                                                                                                                                                                                  | \$508,613                                                                                                                                                                                                                                                                                                                                                                                                                                                                                                                                                                                                             | -13.5%                                                                                                                                                                                                                                                                                                                                                                                                                                                                                                                                                                                                                                                                                        | \$489,000                                                                                                                                                                                                                                                                                                                                                                                                                                                                                                                                                                                                                                                                                                                                                                                                                                                                                                                                                                                                                                                                                                                                                              | -11.5%                                                                                                                                                                                                                                                                                                                                                                                                                                                                                                                                                                                                                                                                                                                                                                                                                                                                                                                                                                                                                                                                                                                                                                                       |
| 0     | -100.0%                     | 6                                             | 20.0%                                                                                                                           | 16                                                                                                                                                                                | 33.3%                                                                                                                                                                                                                      | 0%                                                                                                                                                                                                                                                                           | -                                                                                                                                                                                                                                                                                                                  | -                                                                                                                                                                                                                                                                                                                                                            | -                                                                                                                                                                                                                                                                                                                                                                                                               | -                                                                                                                                                                                                                                                                                                                                                                                                                                                                                                                                                      | -                                                                                                                                                                                                                                                                                                                                                                                                                                                                                                                                                                                                                     | -                                                                                                                                                                                                                                                                                                                                                                                                                                                                                                                                                                                                                                                                                             | -                                                                                                                                                                                                                                                                                                                                                                                                                                                                                                                                                                                                                                                                                                                                                                                                                                                                                                                                                                                                                                                                                                                                                                      | -                                                                                                                                                                                                                                                                                                                                                                                                                                                                                                                                                                                                                                                                                                                                                                                                                                                                                                                                                                                                                                                                                                                                                                                            |
| 629   | -8.4%                       | 1,384                                         | 10.3%                                                                                                                           | 2,728                                                                                                                                                                             | 22.5%                                                                                                                                                                                                                      | 45%                                                                                                                                                                                                                                                                          | 31.9                                                                                                                                                                                                                                                                                                               | 3.3%                                                                                                                                                                                                                                                                                                                                                         | 4.34                                                                                                                                                                                                                                                                                                                                                                                                            | 33.8%                                                                                                                                                                                                                                                                                                                                                                                                                                                                                                                                                  | \$813,301                                                                                                                                                                                                                                                                                                                                                                                                                                                                                                                                                                                                             | 0.5%                                                                                                                                                                                                                                                                                                                                                                                                                                                                                                                                                                                                                                                                                          | \$727,500                                                                                                                                                                                                                                                                                                                                                                                                                                                                                                                                                                                                                                                                                                                                                                                                                                                                                                                                                                                                                                                                                                                                                              | -1.7%                                                                                                                                                                                                                                                                                                                                                                                                                                                                                                                                                                                                                                                                                                                                                                                                                                                                                                                                                                                                                                                                                                                                                                                        |
| 1     | 394<br>36<br>118<br>81<br>0 | 36 2.9%<br>118 -25.8%<br>81 6.6%<br>0 -100.0% | 394     -4.8%     877       36     2.9%     62       118     -25.8%     253       81     6.6%     186       0     -100.0%     6 | 394     -4.8%     877     12.3%       36     2.9%     62     26.5%       118     -25.8%     253     10.0%       81     6.6%     186     -1.6%       0     -100.0%     6     20.0% | 394     -4.8%     877     12.3%     1,793       36     2.9%     62     26.5%     94       1.18     -25.8%     253     10.0%     387       81     6.6%     186     -1.6%     432       0     -100.0%     6     20.0%     16 | 394     -4.8%     877     12.3%     1,793     22.2%       36     2.9%     62     26.5%     94     23.7%       1.18     -25.8%     253     10.0%     387     28.6%       81     6.6%     186     -1.6%     432     17.7%       0     -100.0%     6     20.0%     16     33.3% | 394     -4.8%     877     12.3%     1,793     22.2%     45%       36     2.9%     62     26.5%     94     23.7%     58%       118     -25.8%     253     10.0%     387     28.6%     47%       81     6.6%     186     -1.6%     432     17.7%     44%       0     -100.0%     6     20.0%     16     33.3%     0% | 394     -4.8%     877     12.3%     1,793     22.2%     45%     32.6       36     2.9%     62     26.5%     94     23.7%     58%     28.8       118     -25.8%     253     10.0%     387     28.6%     47%     28.4       81     6.6%     186     -1.6%     432     17.7%     44%     34.8       0     -100.0%     6     20.0%     16     33.3%     0%     - | 394     -4.8%     877     12.3%     1,793     22.2%     45%     32.6     5.8%       36     2.9%     62     26.5%     94     23.7%     58%     28.8     -10.8%       118     -25.8%     253     10.0%     387     28.6%     47%     28.4     0.6%       81     6.6%     186     -1.6%     432     17.7%     44%     34.8     -0.3%       0     -100.0%     6     20.0%     16     33.3%     0%     -     -     - | 394       -4.8%       877       12.3%       1,793       22.2%       45%       32.6       5.8%       4.55         36       2.9%       62       26.5%       94       23.7%       58%       28.8       -10.8%       2.61         1.18       -25.8%       253       10.0%       387       28.6%       47%       28.4       0.6%       3.28         81       6.6%       186       -1.6%       432       17.7%       44%       34.8       -0.3%       5.33         0       -100.0%       6       20.0%       16       33.3%       0%       -       -       - | 394       -4.8%       877       12.3%       1,793       22.2%       45%       32.6       5.8%       4.55       28.4%         36       2.9%       62       26.5%       94       23.7%       58%       28.8       -10.8%       2.61       20.2%         118       -25.8%       253       10.0%       387       28.6%       47%       28.4       0.6%       3.28       73.2%         81       6.6%       186       -1.6%       432       17.7%       44%       34.8       -0.3%       5.33       10.4%         0       -100.0%       6       20.0%       16       33.3%       0%       -       -       -       -       - | 394       -4.8%       877       12.3%       1,793       22.2%       45%       32.6       5.8%       4.55       28.4%       \$921,416         36       2.9%       62       26.5%       94       23.7%       58%       28.8       -10.8%       2.61       20.2%       \$681,578         118       -25.8%       253       10.0%       387       28.6%       47%       28.4       0.6%       3.28       73.2%       \$701,641         81       6.6%       186       -1.6%       432       17.7%       44%       34.8       -0.3%       5.33       10.4%       \$508,613         0       -100.0%       6       20.0%       16       33.3%       0%       -       -       -       -       -       - | 694         -4.8%         877         12.3%         1,793         22.2%         45%         32.6         5.8%         4.55         28.4%         \$921,416         3.9%           36         2.9%         62         26.5%         94         23.7%         58%         28.8         -10.8%         2.61         20.2%         \$681,578         -16.2%           118         -25.8%         253         10.0%         387         28.6%         47%         28.4         0.6%         3.28         73.2%         \$701,641         -1.2%           81         6.6%         186         -1.6%         432         17.7%         44%         34.8         -0.3%         5.33         10.4%         \$508,613         -13.5%           0         -100.0%         6         20.0%         16         33.3%         0%         -         -         -         -         -         -         -         -         -         -         -         -         -         -         -         -         -         -         -         -         -         -         -         -         -         -         -         -         -         -         -         -         -         - | 694         -4.8%         877         12.3%         1,793         22.2%         45%         32.6         5.8%         4.55         28.4%         \$921,416         3.9%         \$799,450           36         2.9%         62         26.5%         94         23.7%         58%         28.8         -10.8%         2.61         20.2%         \$681,578         -16.2%         \$642,750           118         -25.8%         253         10.0%         387         28.6%         47%         28.4         0.6%         3.28         73.2%         \$701,641         -1.2%         \$709,000           81         6.6%         186         -1.6%         432         17.7%         44%         34.8         -0.3%         5.33         10.4%         \$508,613         -13.5%         \$489,000           0         -100.0%         6         20.0%         16         33.3%         0%         -         -         -         -         -         -         -         -         -         -         -         -         -         -         -         -         -         -         -         -         -         -         -         -         -         -         -         -         < |