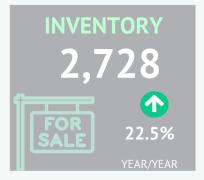

New listings trended down over the last month; however, this is typical for this time of year. There were 1,384 new listings, which elevated supply levels higher than traditionally reported in November. Despite this, inventories trended down over the last month, but with 2,728 units available, supply levels are 23 per cent higher than last year and 32 per cent above long-term November trends.