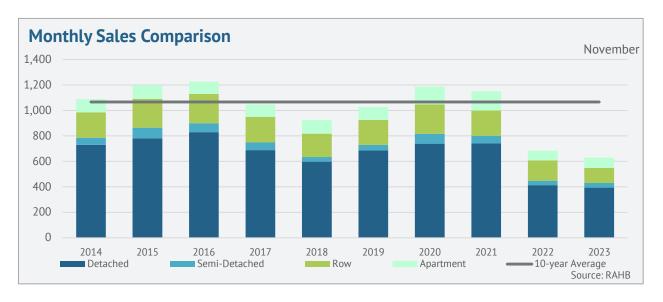

#### SALES SLOW FOR DETACHED AND ROW-STYLE HOMES

NOVEMBER SUPPLY LEVELS 32 PER CENT HIGHER THAN TYPICAL LEVELS FOR THE MONTH

Hamilton, ON (Dec 1, 2023) - The REALTORS® Association of Hamilton-Burlington (RAHB) reported declines in November sales, making it one of the weakest Novembers since 2010. Rising sales for apartment-style and semi-detached homes were insufficient to offset pullbacks in detached and row home sales. Year-to-date sales are down by 11 per cent over last year and are 30 per cent below the long-term trends.

New listings trended down over the last month; however, this is typical for this time of year. There were 1,384 new listings, which elevated supply levels higher than traditionally reported in November. Despite this, inventories trended down over the last month, but with 2,728 units available, supply levels are 23 per cent higher than last year and 32 per cent above long-term November trends.