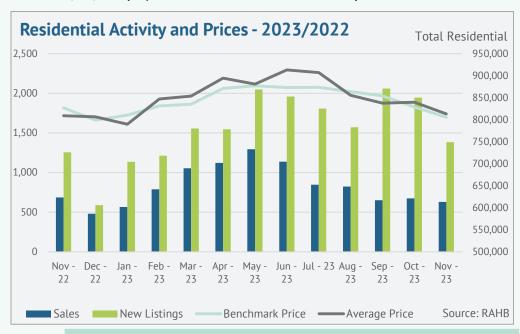

#### SALES SLOW FOR DETACHED AND ROW-STYLE HOMES

NOVEMBER SUPPLY LEVELS 32 PER CENT HIGHER THAN TYPICAL LEVELS FOR THE MONTH

Hamilton, ON (Dec 1, 2023) - The REALTORS® Association of Hamilton-Burlington (RAHB) reported declines in November sales, making it one of the weakest Novembers since 2010. Rising sales for apartment-style and semi-detached homes were insufficient to offset pullbacks in detached and row home sales. Year-to-date sales are down by 11 per cent over last year and are 30 per cent below the long-term trends.

New listings trended down over the last month; however, this is typical for this time of year. There were 1,384 new listings, which elevated supply levels higher than traditionally reported in November. Despite this, inventories trended down over the last month, but with 2,728 units available, supply levels are 23 per cent higher than last year and 32 per cent above long-term November trends.

Region-wide, months of supply has hovered above four months for the third consecutive month. Homes priced above \$800,000 make up the majority of months of supply. Conditions are more balanced for lower-priced properties. Additional supply has weighed on home prices, which have eased compared to levels reported earlier this year. As of November, the unadjusted benchmark price was \$805,700, nearly 3 per cent lower than last month and last year's levels.