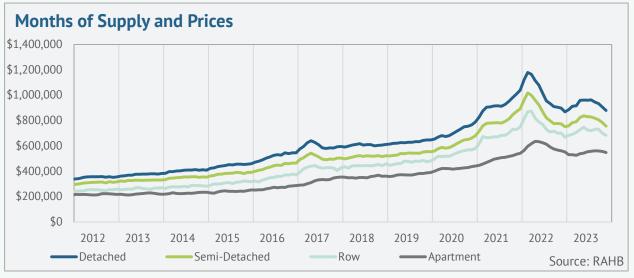

Region-wide, months of supply has hovered above four months for the third consecutive month. Homes priced above \$800,000 make up the majority of months of supply. Conditions are more balanced for lower-priced properties. Additional supply has weighed on home prices, which have eased compared to levels reported earlier this year. As of November, the unadjusted benchmark price was \$805,700, nearly 3 per cent lower than last month and last year's levels.