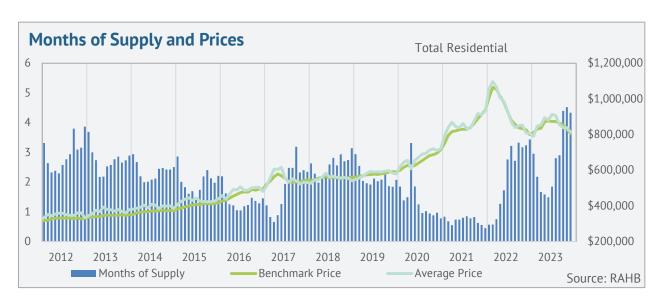

Region-wide, months of supply has hovered above four months for the third consecutive month. Homes priced above \$800,000 make up the majority of months of supply. Conditions are more balanced for lower-priced properties. Additional supply has weighed on home prices, which have eased compared to levels reported earlier this year. As of November, the unadjusted benchmark price was \$805,700, nearly 3 per cent lower than last month and last year's levels.