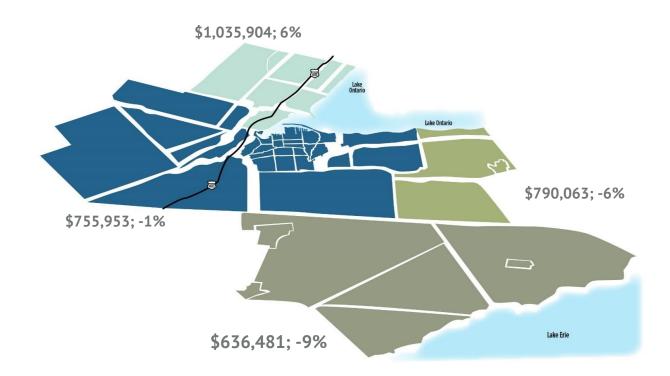

## **REGIONAL SUMMARY**

| November 2023    |        |        |        |                |        |       |       |        |          |        |           |             |        |             |        |
|------------------|--------|--------|--------|----------------|--------|-------|-------|--------|----------|--------|-----------|-------------|--------|-------------|--------|
|                  | Sa     | ales   | New L  | istings        | Inve   | ntory | S/NL  | Days o | n Market | Months | of Supply | Average     | Price  | Median      | Price  |
|                  | Actual | Y/Y    | Actual | Y/Y            | Actual | Y/Y   | Ratio | Actual | Y/Y      | Actual | Y/Y       | Actual      | Y/Y    | Actual      | Y/Y    |
| Hamilton Region  | 404    | -6.9%  | 883    | 10.9%          | 1695   | 26.3% | 46%   | 30.0   | 4.5%     | 4.20   | 35.7%     | \$755,953   | -0.7%  | \$699,900   | -1.7%  |
| Burlington       | 138    | -4.8%  | 263    | 18.5%          | 474    | 19.1% | 52%   | 29.3   | -3.9%    | 3.43   | 25.1%     | \$1,035,904 | 6.1%   | \$912,500   | 1.6%   |
| Haldimand County | 36     | -25.0% | 81     | -14.7%         | 214    | 4.9%  | 44%   | 39.6   | -10.5%   | 5.94   | 39.9%     | \$636,481   | -8.7%  | \$600,500   | -13.6% |
| Niagara North    | 51     | -15.0% | 157    | 10.6%          | 345    | 21.9% | 32%   | 48.5   | 31.6%    | 6.76   | 43.4%     | \$790,063   | -6.0%  | \$740,000   | -0.8%  |
| Total            | 629    | -8.4%  | 1,384  | 10.3%          | 2728   | 22.5% | 45%   | 31.9   | 3.3%     | 4.34   | 33.8%     | \$813,301   | 0.5%   | \$727,500   | -1.7%  |
| Year-to-Date     |        |        |        |                |        |       |       |        |          |        |           |             |        |             |        |
|                  | Sa     | ales   | New L  | New Listings I |        | ntory | S/NL  | D      | ОМ       | Months | of Supply | Average     | Price  | Median Pric |        |
|                  | Actual | Y/Y    | Actual | Y/Y            | Actual | Y/Y   | Ratio | Actual | Y/Y      | Actual | Y/Y       | Actual      | Y/Y    | Actual      | Y/Y    |
| Hamilton Region  | 5,814  | -12.5% | 11,247 | -10.6%         | 1347   | 18.4% | 51.7% | 25.0   | 52.4%    | 2.55   | 35.3%     | \$799,137   | -10.5% | \$745,000   | -7.5%  |
| Burlington       | 2,217  | -8.5%  | 3,730  | -14.6%         | 368    | 2.9%  | 59.4% | 21.3   | 33.4%    | 1.82   | 12.5%     | \$1,098,924 | -8.9%  | \$999,999   | -7.0%  |
| Haldimand County | 619    | -10.8% | 1,277  | 1.0%           | 215    | 39.0% | 48.5% | 37.8   | 72.3%    | 3.82   | 55.9%     | \$710,056   | -9.9%  | \$680,000   | -7.5%  |
| Niagara North    | 935    | -7.5%  | 1,974  | -6.0%          | 284    | 24.4% | 47.4% | 32.2   | 62.3%    | 3.34   | 34.5%     | \$822,481   | -13.2% | \$750,000   | -11.8% |
| Total            | 9,585  | -11.0% | 18,228 | -10.2%         | 2,214  | 17.9% | 52.6% | 25.6   | 51.1%    | 2.54   | 32.5%     | \$865,002   | -10.1% | \$775,000   | -8.8%  |

# RESIDENTIAL PRICE COMPARISON

|                  | November 2  | 2023  | Year-To-Date |       |             |        |                    |        |  |  |  |  |
|------------------|-------------|-------|--------------|-------|-------------|--------|--------------------|--------|--|--|--|--|
|                  | Average I   | Price | Benchmark    | Price | Average l   | Price  | ce Benchmark Price |        |  |  |  |  |
|                  | Actual      | Y/Y   | Actual       | Y/Y   | Actual      | Y/Y    | Actual             | Y/Y    |  |  |  |  |
| Hamilton Region  | \$755,953   | -0.7% | \$750,400    | -2.1% | \$799,137   | -10.5% | \$787,055          | -9.9%  |  |  |  |  |
| Burlington       | \$1,035,904 | 6.1%  | \$981,500    | -3.0% | \$1,098,924 | -8.9%  | \$1,043,282        | -7.3%  |  |  |  |  |
| Haldimand County | \$636,481   | -8.7% | \$673,400    | -1.3% | \$710,056   | -9.9%  | \$690,055          | -11.3% |  |  |  |  |
| Niagara North    | \$790,063   | -6.0% | \$777,200    | -3.3% | \$822,481   | -13.2% | \$800,655          | -12.2% |  |  |  |  |