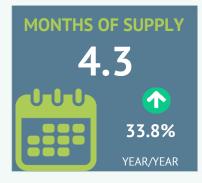

Region-wide, months of supply has hovered above four months for the third consecutive month. Homes priced above \$800,000 make up the majority of months of supply. Conditions are more balanced for lower-priced properties. Additional supply has weighed on home prices, which have eased compared to levels reported earlier this year. As of November, the unadjusted benchmark price was \$805,700, nearly 3 per cent lower than last month and last year's levels.