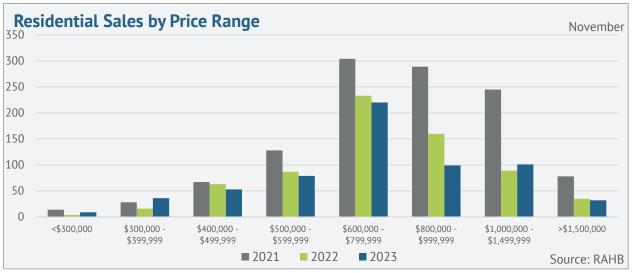

"Persistently high lending rates are not only impacting demand but have also supported gains in new listings over the second half of the year. Consumers are generally seeking out homes in the lower-price ranges. However, much of the recent growth in new listings has been driven by higher-priced homes creating buyer market conditions in the upper end of the market," says Nicolas von Bredow, President of RAHB.

Region-wide, months of supply has hovered above four months for the third consecutive month. Homes priced above \$800,000 make up the majority of months of supply. Conditions are more balanced for lower-priced properties. Additional supply has weighed on home prices, which have eased compared to levels reported earlier this year. As of November, the unadjusted benchmark price was \$805,700, nearly 3 per cent lower than last month and last year's levels.