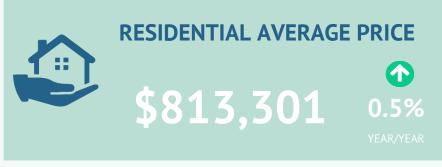

Region-wide, months of supply has hovered above four months for the third consecutive month. Homes priced above \$800,000 make up the majority of months of supply. Conditions are more balanced for lower-priced properties. Additional supply has weighed on home prices, which have eased compared to levels reported earlier this year. As of November, the unadjusted benchmark price was \$805,700, nearly 3 per cent lower than last month and last year's levels.