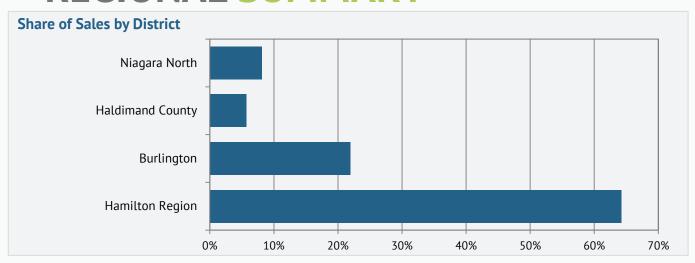

## **REGIONAL SUMMARY**

| November 2023    |        |        |        |                |        |       |       |        |          |        |           |             |        |             |        |
|------------------|--------|--------|--------|----------------|--------|-------|-------|--------|----------|--------|-----------|-------------|--------|-------------|--------|
|                  | Sa     | ales   | New L  | istings        | Inve   | ntory | S/NL  | Days o | n Market | Months | of Supply | Average     | Price  | Median      | Price  |
|                  | Actual | Y/Y    | Actual | Y/Y            | Actual | Y/Y   | Ratio | Actual | Y/Y      | Actual | Y/Y       | Actual      | Y/Y    | Actual      | Y/Y    |
| Hamilton Region  | 404    | -6.9%  | 883    | 10.9%          | 1695   | 26.3% | 46%   | 30.0   | 4.5%     | 4.20   | 35.7%     | \$755,953   | -0.7%  | \$699,900   | -1.7%  |
| Burlington       | 138    | -4.8%  | 263    | 18.5%          | 474    | 19.1% | 52%   | 29.3   | -3.9%    | 3.43   | 25.1%     | \$1,035,904 | 6.1%   | \$912,500   | 1.6%   |
| Haldimand County | 36     | -25.0% | 81     | -14.7%         | 214    | 4.9%  | 44%   | 39.6   | -10.5%   | 5.94   | 39.9%     | \$636,481   | -8.7%  | \$600,500   | -13.6% |
| Niagara North    | 51     | -15.0% | 157    | 10.6%          | 345    | 21.9% | 32%   | 48.5   | 31.6%    | 6.76   | 43.4%     | \$790,063   | -6.0%  | \$740,000   | -0.8%  |
| Total            | 629    | -8.4%  | 1,384  | 10.3%          | 2728   | 22.5% | 45%   | 31.9   | 3.3%     | 4.34   | 33.8%     | \$813,301   | 0.5%   | \$727,500   | -1.7%  |
| Year-to-Date     |        |        |        |                |        |       |       |        |          |        |           |             |        |             |        |
|                  | Sa     | ales   | New L  | New Listings I |        | ntory | S/NL  | D      | ОМ       | Months | of Supply | Average     | Price  | Median Pric |        |
|                  | Actual | Y/Y    | Actual | Y/Y            | Actual | Y/Y   | Ratio | Actual | Y/Y      | Actual | Y/Y       | Actual      | Y/Y    | Actual      | Y/Y    |
| Hamilton Region  | 5,814  | -12.5% | 11,247 | -10.6%         | 1347   | 18.4% | 51.7% | 25.0   | 52.4%    | 2.55   | 35.3%     | \$799,137   | -10.5% | \$745,000   | -7.5%  |
| Burlington       | 2,217  | -8.5%  | 3,730  | -14.6%         | 368    | 2.9%  | 59.4% | 21.3   | 33.4%    | 1.82   | 12.5%     | \$1,098,924 | -8.9%  | \$999,999   | -7.0%  |
| Haldimand County | 619    | -10.8% | 1,277  | 1.0%           | 215    | 39.0% | 48.5% | 37.8   | 72.3%    | 3.82   | 55.9%     | \$710,056   | -9.9%  | \$680,000   | -7.5%  |
| Niagara North    | 935    | -7.5%  | 1,974  | -6.0%          | 284    | 24.4% | 47.4% | 32.2   | 62.3%    | 3.34   | 34.5%     | \$822,481   | -13.2% | \$750,000   | -11.8% |
| Total            | 9,585  | -11.0% | 18,228 | -10.2%         | 2,214  | 17.9% | 52.6% | 25.6   | 51.1%    | 2.54   | 32.5%     | \$865,002   | -10.1% | \$775,000   | -8.8%  |